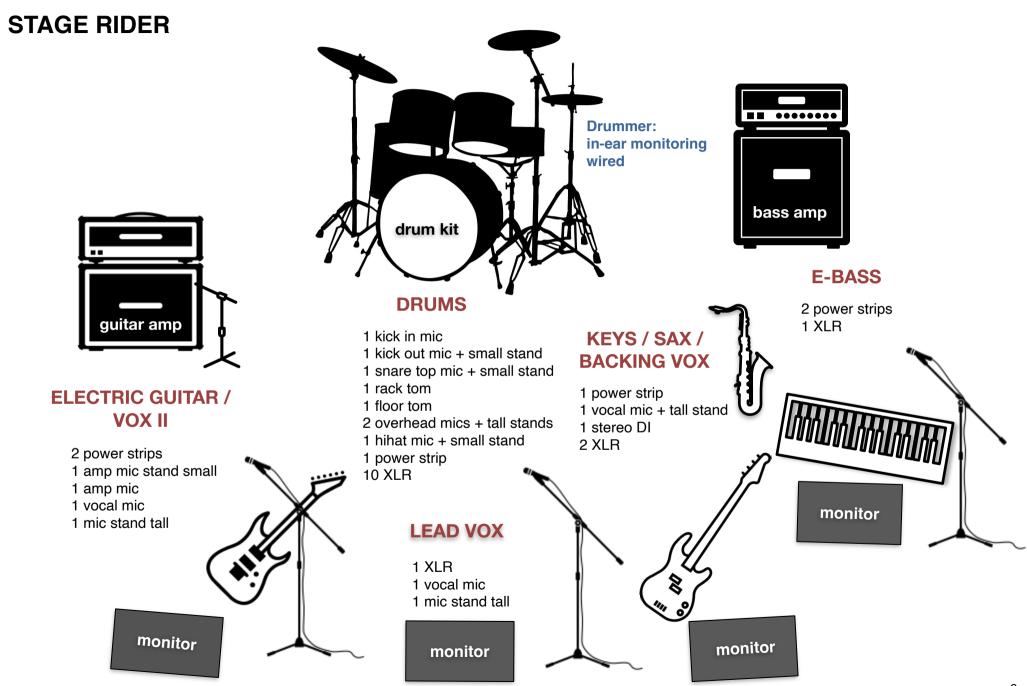

#### **BROUGHT BY BAND**

Instruments & backline (guitar, bass, keyboard, saxophone, amps, drum kit)

## **TO SUPPLY**

- PA system
- mix table
- lights set
- 1 amp mic
- 2 vocal mics
- 8 drum mics
- 6 mic stands tall
- 4 mic Stands small
- 16 XLR
- 6 power strips with extension cords (3 inputs per musician)

# PATCH-LIST

| INPUT | SOURCE          | MIC / DI / XLR                                       | MIC STAND         |
|-------|-----------------|------------------------------------------------------|-------------------|
| 1     | KICK IN         | 1 Beta91                                             |                   |
| 2     | KICK OUT        | 1 Audix D6                                           | 1 mic stand small |
| 3     | SNARE TOP       | 1 SM57                                               | 1 mic stand small |
| 4     | HIHAT           | 1 Byerdynamic (phantom)                              | 1 mic stand small |
| 5     | RACK TOM        | 1 Audix D2                                           |                   |
| 6     | FLOOR TOM       | 1 Audix D4                                           |                   |
| 7     | OH L            | 1 Byerdynamic (phantom)                              | 1 mic stand tall  |
| 8     | OH R            | 1 Byerdynamic (phantom)                              | 1 mic stand tall  |
| 9     | ELECTRIC GUITAR | 1 e906 (normally our own, but please keep one ready) | 1 mic stand small |
| 10    | E-BASS          | 1 XLR Direct-out                                     |                   |
| 11    | KEYBOARD        | 1 Stereo-DI                                          |                   |
| 12    | KEYBOARD        |                                                      |                   |
| 13    | SAXOPHONE       | 1 Wireless Shure M17 662-686 MHz (own)               |                   |
| 14    | LEAD VOCALS     | 1 SM58 (normally our own, but please keep one ready) | 1 mic stand tall  |
| 15    | VOCALS II       | 1 SM58                                               | 1 mic stand tall  |
| 16    | BACKING VOCALS  | 1 SM58                                               | 1 mic stand tall  |